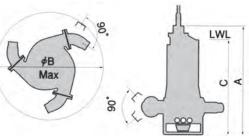

• Specifications are changeable without notice. Please ask for Specification Sheet for the details.

| SIZE     |      | Unit : mn |      |
|----------|------|-----------|------|
| MODEL    | А    | В         | С    |
| THAF-15B | 1275 | 1284      | 1100 |
| THAF-20B | 1310 | 1284      | 1100 |
| THAF-30B | 1390 | 1375      | 1200 |
| THAF-50  | 1575 | 1521      | 1350 |