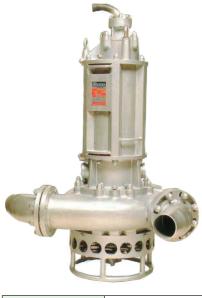

## **TOYO SUMBERSIBLE MIXER**

## THAF

## FEATURE

TOYO SINCE 1948 株式会社 TOYO DEN

- OTOYO submersible mixer mixes the slurry strongly by its jet stream and Cutter Fan (agitator). It has no need of installation, easy moving.
- Direction of mixing is changeable by the attachment. Also THAF is usable as a pump by closing two outlets.
- Mixer and motor is combined. Motor section is submerged and causes no noise.